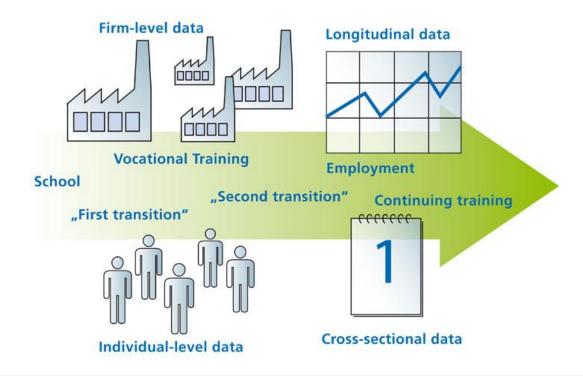

- Research Data Centre (BIBB-FDZ) -

study visit Croatia / Slovenia at BIBB September 4, 2019 Bonn/ Germany

**mapping of BIBB data:** ideal-type transitions in the acquisition and utilization of skills and competencies (i.e. VET) of individuals, and central methodological characteristics of data sets